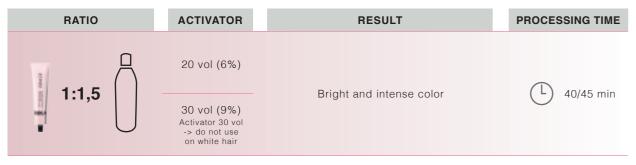

# COLOUR

**service**, and the most popular in every salon. With Grace, all salon customers are guaranteed strong impact colour results, even and permanent, with excellent grey hair coverage.

3

#### **1. PERMANENT HAIRCOLOR**

The most classic and popular haircolor salon service. When achieved with new Grace, intense color results are guaranteed, uniform and long-lasting. Excellent coverage of white hair. Grace should always be applied to dry, unwashed hair.