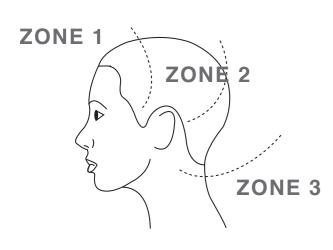

# **APPLICATION**

**ZONE 1** The first half-centimetre of the hair, starting at the scalp (roots/regrowth).

**ZONE 2** the middle section of the hair length, starting where zone 1 finishes.

**ZONE 3** The ends of the hair, which are more porous and reach down to shoulders (not all hairstyles will have a ZONE 3).