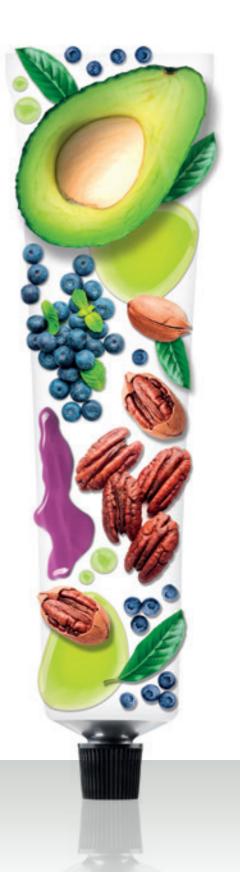

Rich in NATURAL INGREDIENTS like Avocado Oil, Blueberry Extract and Pecan Nut Protein, GRACE guarantees excellent performance with exceptional conditioning qualities, giving hair extreme shine for an amazing healthy look.

#### ENRICHED WITH

AVOCADO OIL **BLUEBERRY EXTRACT** PECAN NUT PROTEIN

GRACE

CREMA COLORANTE PER CAPELLI HAIR COLOR CREAM ANZA AMMONIACA - AMMONIA free

#### INGREDIENTS

Beautiful shiny and healthy hair, with added scalp protection. These are the benefits that Avocado Oil, Blueberry Extract and Pecan Nut Protein bring hair treated with Grace.

## **EXTRAORDINARY INGREDIENTS** FOR EXCEPTIONAL COLOUR INNOVATIVE AND RELIABLE FORMULA TO GIVE HAIR

THE SWEETEST SOFTNESS EVER

### AVOCADO

OIL

Avocado Oil has a strengthening and regenerative action for hair fibre.

#### BLUEBERRY BENEFITS EXTRACT

Antioxidants, moisturisers, emollients, and conditioners all protect hair sheen.

#### PROPERTIES

Contains significant quantities of organic acids, anthocyanins, vitamins A and C, and to a lesser extent vitamin B.

PECAN NUT PROTEIN

#### BENEFITS

The protein extracts of pecan nuts are moisturizing, nutritious, strengthening and restructuring.

#### PROPERTIES

Pecan nuts are an exceptional source of monounsaturated fatty acids and excellent antioxidants.

5