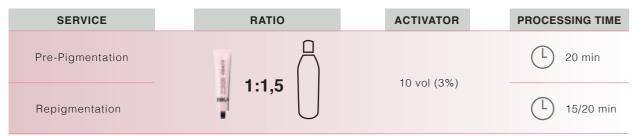

# REPIGMENTATION

**Pre-pigmentation** prepares the hair for increased absorption of the colour pigment, guaranteeing even colour on all hair types.

has suffered from previous over-bleaching, lightening or perming/ straightening.

### **PRE-PIGMENTATION AND**

Two highly technical services that GRACE helps achieve totally safely.

#### Grace re-pigmentation

allows excellent colour results even on hair which

### 4. PRE-PIGMENTATION - REPIGMENTATION

These are two hi-tech services with guaranteed safe results, thanks to Grace. Pre-pigmentation prepares the hair for optimal absorption of pigment, ensuring that the final color results are uniform throughout. Repigmentation allows the coloring of hair that has been weakened or damaged by previous treatments of bleaching, high-lift lightening, perms or straightening.