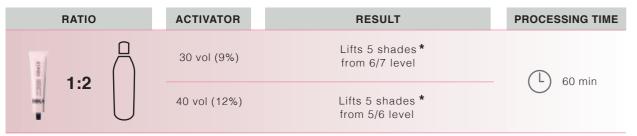

### **HIGH-LIFT LIGHTENERS**

Δ

COLOUR

SERVICES

The Grace line includes also three shades of High-Lif Lighteners. Each of these can be used with the Activator at 30 or 40 vol, according to the effect required.

#### **3. HIGH-LIFT LIGHTENERS**

Extreme lightening can be achieved with the new Grace High-lift Lighteners, available in three shades. Each of these can be used in conjunction with 30 or 40 vol Activator, according to the desired effect.

\* It is advisable to use the formula on a base color which is not darker than light chestnut brown (5.0). Grace should always be applied to dry, unwashed hair.