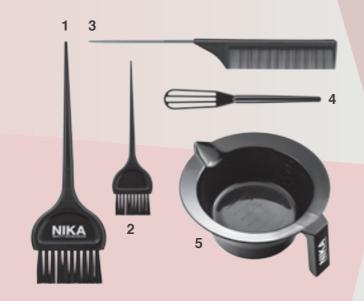

#### **1. APPLICATION BRUSH - CLASSIC/BIG**

This type of brush is particularly suitable for correct application of haircolor, thanks to its semi-rigid bristles which deposit color smoothly without becoming clogged by residue. Moreover, its size allows for ease and speed of color application to larger areas of hair.

#### 2. APPLICATION BRUSH - CLASSIC/SMALL

This type of brush is particularly suitable for correct application of haircolor, thanks to its semi-rigid bristles which deposit color smoothly without becoming clogged by residue. Moreover, its size allows for precise color application to smaller, more focused, areas of hair.

#### **3. METAL TAIL COMB**

This highlighting comb allows easy and quick partings, and slicing of sections. The iron handle facilitates the insertion of foils.

.....

#### 4. COLOR MIXER

This plastic tool for mixing haircolor means that formulas are correctly mixed and prevents overuse and long-term damage of the brush.

.....

#### **5. MIXING BOWL**

Rigorously in plastic. It is advisable to avoid containers in aluminum or other material as they are not suitable and are not permitted by the safety norms for containing chemical products.