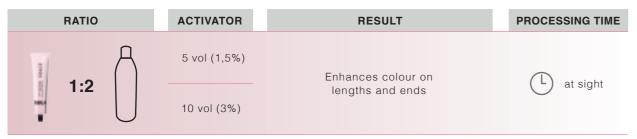

### TONING

Grace hair colours are perfect for giving the exact tone required to coloured or lightened hair, especially on streaks, highlights or hair lightened with other techniques.

### 2. TONING

The Grace range is perfect for creating the desired shade of color on bleached or lightened hair, especially with streaks, highlights or other techniques.