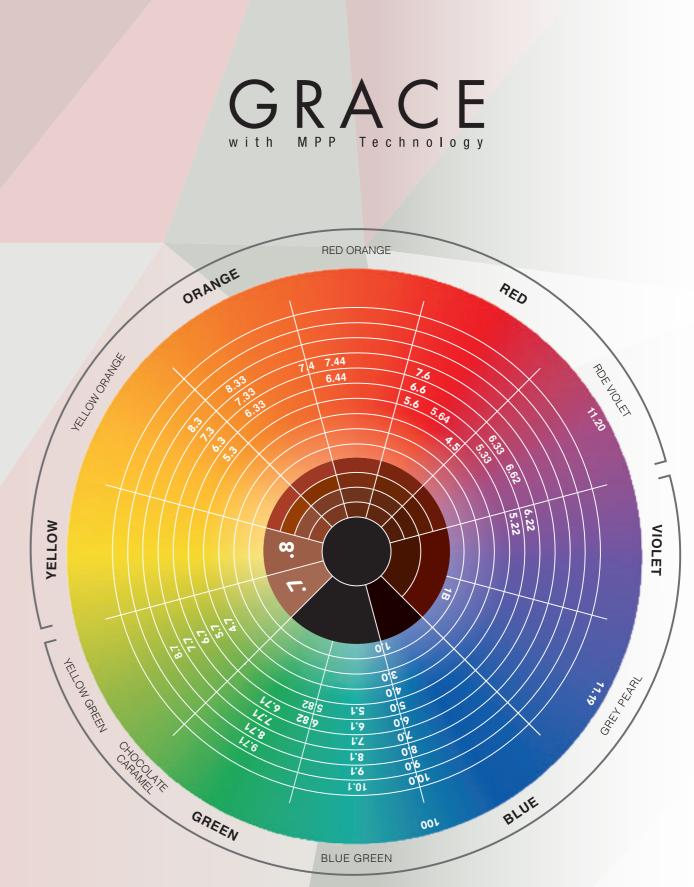

# **52 NUANCES FOR ALL COLOUR SERVICES**

Every woman has her own favourite colour and **GRACE**, with its huge range of hues, **is perfect for** easy and personalized achievement of every customer's colour desire.

Golden or beige, ash or pearl, browns like the new Special Brown or reds, coppers and violet - with the Superlifters and GRACE, no colour desire remains unfulfilled.

# **CLASSIFICATION**

To achieve a client's desired look, hairdressers must understand perfectly the **numeric classification** of hair color level and the alpha-numeric coding of the reflections. This is a fundamental and important skill, that **Nika Hair Beauty Excellence outlines in this technical guide.** 

| HAIRCOLOR LEVEL             | ALPHANUMERIC CODING SYS | TEM OF THE GRACE RANGE                               |
|-----------------------------|-------------------------|------------------------------------------------------|
| 1. black                    | .0 naturale             | N natural<br>NN natural natural                      |
| 2. very dark brown          | .1 cenere               | A ash                                                |
| 3. dark brown               | <b>.2</b> viola         | <ul><li>V violet</li><li>VV violiet violet</li></ul> |
| 4. medium brown             | .3 dorato               | <b>G</b> gold                                        |
| 5. ligt brown               | .4 ramato               | C copper<br>CC copper copper                         |
| 6. dark blonde              | .5 mogano               | M mahogany                                           |
| 7. medium blonde            | . <b>6</b> rosso        | R red<br>RR red red                                  |
| 8. light blonde             | .7 marroni              | <b>B</b> brown                                       |
| 9. very light blonde        | <b>.8</b> beige         | <b>BG</b> beige                                      |
| <b>10</b> . platinum blonde | <b>.9</b> perla         | P pearl                                              |

### INTERPRETING THE NIKA GRACE CODING SYSTEM

### ES. 6.46

6 indicates the color level (Dark Natural Blonde)4 indicates the primary reflect (Copper)5 indicates the secondary (Red)

### ES. **6CR**

- 6 ndicates the color level (Dark Natural Blonde) C indicates the primary reflect (Copper)
- ${\bf R}$  indicates the secondary reflect (Red)